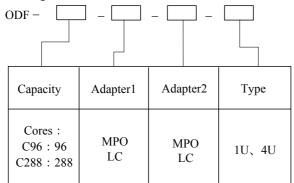

are installed in 19" racks and cabinet and install pre-terminated MTP/MPO switching module. MTP/MPO adapter panel and LC adapter panel.

#### Features

- 19" racks, fully enclosed structure with effective anti-dust and grounded.
- High grade cold-roll steel sheets, electrostatic power coating.
- Aesthetic design, installation convenience.
- Panel changeable.
- Metal case design, good strength, anti-scratch and anti-corrosion.

## **Applications**

- Trunk fiber connection and cabling management in 10G Ethernet Application
- Trunk fiber connection and cabling management in 40G Ethernet Application
- Trunk fiber connection and cabling management in 100G Ethernet Application

#### Standards

- TIA/EIA-568-C.3
- IEC 61754-7
- IEC 61754-20
- GR-1435-CORE
- GR-326-CORE

# Ordering information