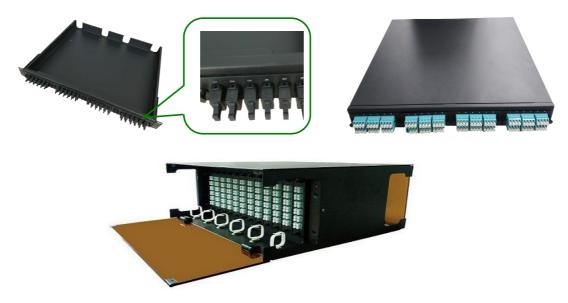

## **Product Introduction**

Fiber distribution racks are typically used in trunk fiber connection and cabling management, which are installed in 19" racks and cabinet and install pre-terminated MTP/MPO switching module. MTP/MPO adapter panel and LC adapter panel.

#### Features

- 19" racks, fully enclosed structure with effective anti-dust and grounded.
- High grade cold-roll steel sheets, electrostatic power coating.
- Aesthetic design, installation convenience.
- Panel changeable.
- Metal case design, good strength, anti-scratch and anti-corrosion.